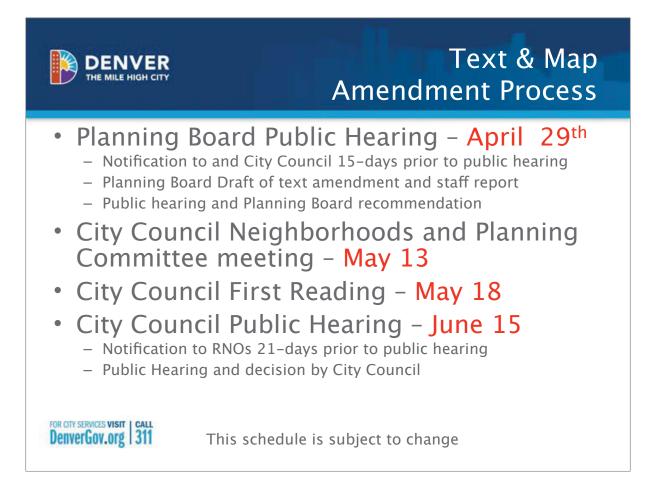

use development along the southern edge of the 52nd Avenue and Emerson Street site fronting 51st Avenue. Ensure that future development on this portion of the site benefits the neighborhood by restricting its sale to a community-serving user such as a senior housing provider, education or recreation center, or other uses to be defined with neighborhood input at a later date.
  - Connect this new regional open space amenity to the proposed Mixed Use Concept Land Use redevelopment area to the south.
  - Look for opportunities to create synergy and capitalize on proximity to the proposed National Western Center.
  - Enhance the routes to the park from Washington Street and the South Platte River.
  - Engage with the community in creating the specific integrated park design moving forward.









## Proposed Text Amendment

- Introduce a new Zone District to begin the implementation of the National Western Center Campus
  - Denver Zoning Code Division 9.2, Campus Context
    - Exiting Campus districts in the Denver Zoning Code
      - CMP-H (Campus Healthcare)
      - CMP-EI (Campus Education and Institution)
      - CMP-ENT (Campus Entertainment)



DENVER



commercial uses

FOR CITY SERVICES VISIT CALL DenverGov.org 311

Use table example

DENVER ZONING CODE

92.021

-----



| Use Category | Use                                 | Permitted / Not<br>permitted |
|--------------|-------------------------------------|------------------------------|
|              | Dwelling, Single Unit               | Permitted                    |
| Residential  | Dwelling, Two Unit