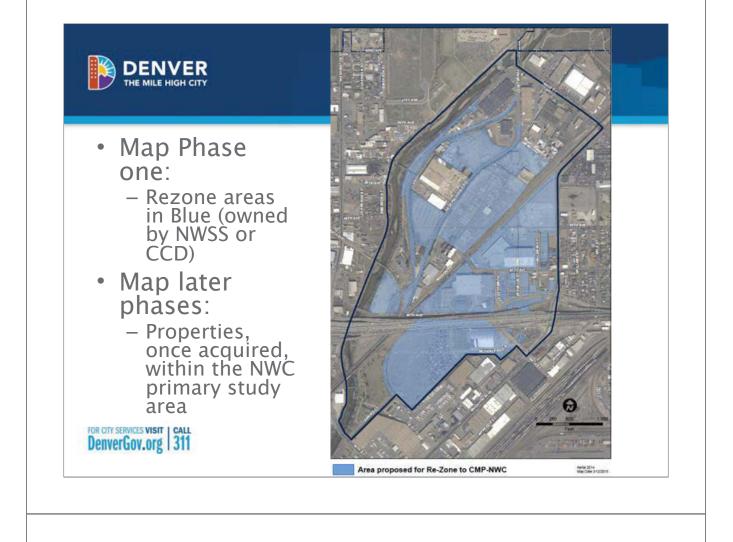

## Proposed Denver Zoning Code Text & Map Amendment

National Western Center Zoning Text and Map NWCAC Zoning Work Group 3/12/15

FOR CITY SERVICES VISIT CALL DenverGov.org 311