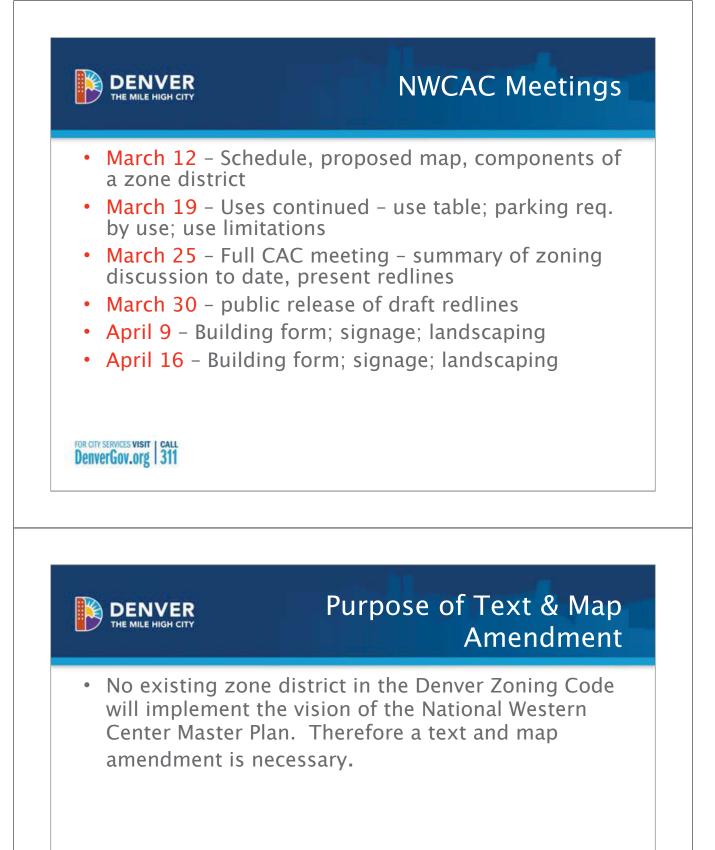

## Proposed Text Amendment

- Introduce a new Zone District to begin the implementation of the National Western Center Campus
  - Denver Zoning Code Division 9.2, Campus Context
    - Exiting Campus districts in the Denver Zoning Code
      - CMP-H (Campus Healthcare)
      - CMP-EI (Campus Education and Institution)
      - CMP-ENT (Campus Entertainment)