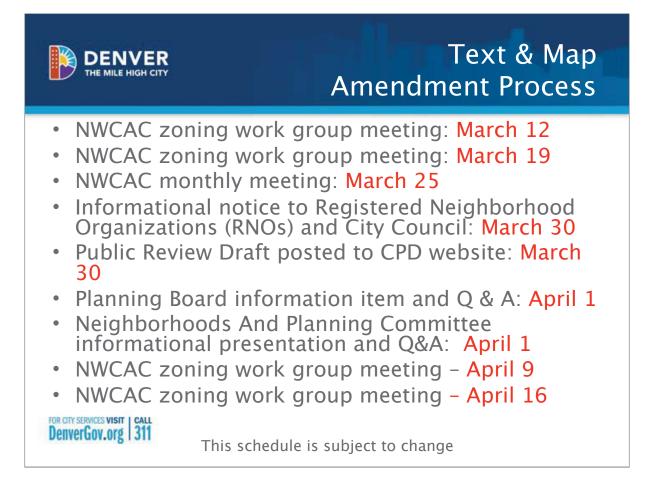

d-use development along the southern edge of the 52nd Avenue and Emerson Street site fronting 51st Avenue. Ensure that future development on this portion of the site benefits the neighborhood by restricting its sale to a community-serving user such as a senior housing provider, education or recreation center, or other uses to be defined with neighborhood input at a later date.
  - Connect this new regional open space amenity to the proposed Mixed Use Concept Land Use redevelopment area to the south.
  - Look for opportunities to create synergy and capitalize on proximity to the proposed National Western Center.
  - Enhance the routes to the park from Washington Street and the South Platte River.
  - Engage with the community in creating the specific integrated park design moving forward.









## Proposed Text Amendment

- Introduce a new Zone District to begin the implementation of the National Western Center Campus
  - Denver Zoning Code Division 9.2, Campus Context
    - Exiting Campus districts in the Denver Zoning Code
      - CMP-H (Campus Healthcare)
      - CMP-EI (Campus Education and Institution)
      - CMP-ENT (Campus Entertainment)



DENVER



commercial uses

FOR CITY SERVICES VISIT CALL DenverGov.org 311

Use table example

DENVER ZONING CODE

92.021

-----



| Use Category | Use                                 | Permitted / Not<br>permitted |
|--------------|-------------------------------------|------------------------------|
|              | Dwelling, Single Unit               | Permitted                    |
| Residential  | Dwelling, Two Unit