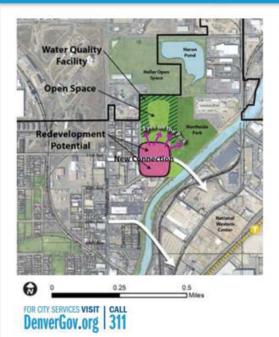

## Globeville Neighborhood Plan Northside/Heron Pond/Heller Open Space

- B10D. Create a Regional Open Space Amenity. Create a large, regional, and consolidated park amenity by integrating Heller Open Space, Heron Pond, portions of Northside Park, and a portion of new acreage known as 52nd Avenue and Emerson Street and re-designing the area primarily as a natural area with educational and passive recreational activities.
  - Respect and enhance the natural area designation with natural and native plantings and soft trails, etc.
  - · Integrate stormwater management facilities with the park design.
  - Increase "eyes on the park" by surrounding it with a mixture of uses, including mixed-use development along the southern edge of the 52nd Avenue and Emerson Street site fronting 51st Avenue. Ensure that future development on this portion of the site benefits the neighborhood by restricting its sale to a community-serving user such as a senior housing provider, education or recreation center, or other uses to be defined with neighborhood input at a later date.
  - Connect this new regional open space amenity to the proposed Mixed Use Concept Land Use redevelopment area to the south.
  - Look for opportunities to create synergy and capitalize on proximity to the proposed National Western Center.
  - Enhance the routes to the park from Washington Street and the South Platte River.
  - Engage with the community in creating the specific integrated park design moving forward.